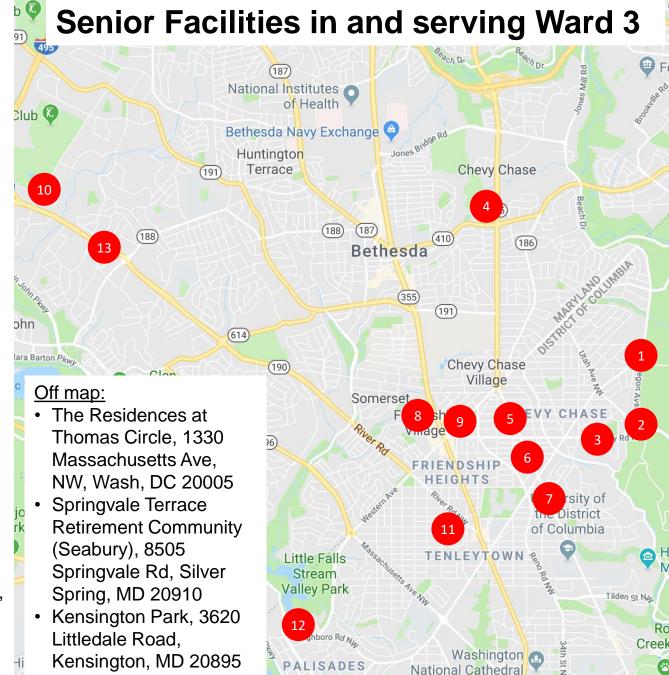

## Nearby Senior Living Facilities

- Ward 3, unlike other wards, has many senior facilities either located in the ward or very close by.
- Compare the proposed Sunrise 20 feet from nearby homes (from the edge of the 13-foot slope of the truck ramp to the windows of the homes) to other facilities in residential areas that are much further from their neighbors' homes.