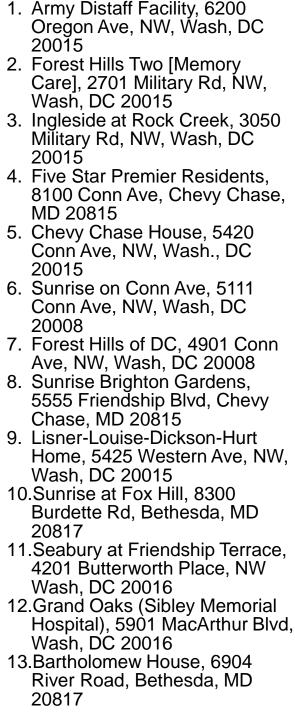

# Senior Facilities in and serving Ward 3

There are many of them.

All are surrounded by trees and grass buffers.

Their buildings are located on the lots so they are away from nearby homes.

## Nearby Senior Living Facilities

- Ward 3, unlike other wards, has many senior facilities either located in the ward or very close by.
- Compare the proposed Sunrise 20 feet from nearby homes (from the edge of the 13-foot slope of the truck ramp to the windows of the homes) to other facilities in residential areas that are much further from their neighbors' homes.