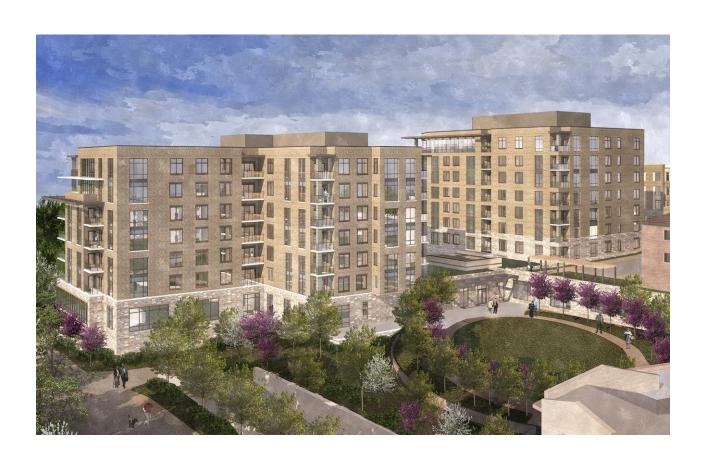

### Sunrise at 3920 Alton – wrong site

The proposed Sunrise at 3920 Alton Place is too big for the site in a residential neighborhood – the building is 20 feet from the windows of adjacent homes.

## Nearby Senior Living Facilities

- Ward 3, unlike other wards, has many senior facilities either located in the ward or very close by.
- Compare the proposed Sunrise 20 feet from nearby homes (from the edge of the 13-foot slope of the truck ramp to the windows of the homes) to other facilities in residential areas that are much further from their neighbors' homes.