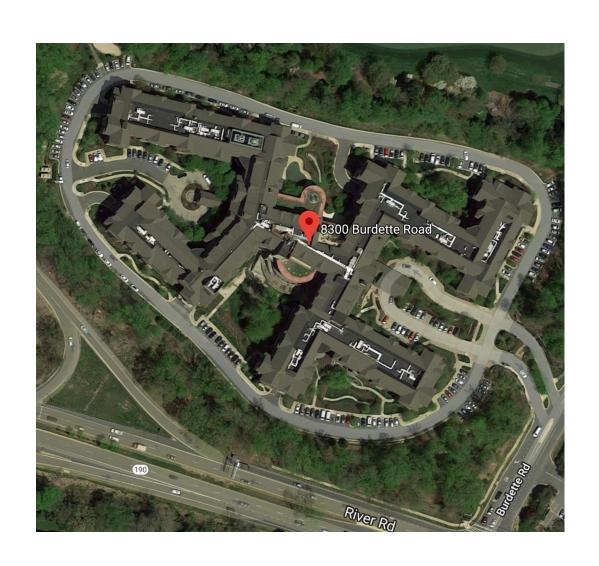

## Sunrise at Fox Hill 8300 Burdette Rd – off River Rd

Although not included in Sunrise's pre-hearing statement regarding supply and demand, the Sunrise at Fox Hill is a mega-facility providing assisted living and memory care.

## Sunrise at Fox Hill, 8300 Burdette Rd, Bethesda (off River Road)

Sunrise at Fox Hill provides assisted living and memory care to seniors.

### Sunrise at Fox Hill – not near homes

Thank you for your time.